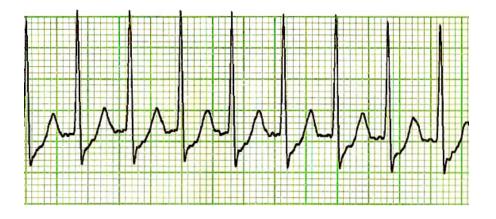

## **SECOND REVIEW**

https://youtu.be/zGAyo8g9m\_o

NOTES

REPORTS

OTHER

MRS YUDNNE MIC No. B.7424 KINROSS K413 1st REVIEW 30/5 158 34 days save. Then states to jeel better https://youtu.be/p1EoSO0gDno havds + feet has had some counth MP beening this time. A attle lover sine MP Had a remained from fost 2/52 cega MP. 1/82 ago. Always feels worse prive to nouses This time has only a small reaction to me with a swaller relation. Norwelly M.P. would last for a week. This time me much bearies ours duriter tires. Not-our 30/2 200 hast appointment cross a cathorsis. i event of poor progress Teste remedy again. after 5/7 276 No charge this time have and coired of SUT Hands stuff. Felt disappointed. Has your buch on proponder - Got a pright when she got SUT. because during at the time https://youtu.be gLOqUDX8LZk < prive to wenses. Munde stiften, Sucress 30/2200h > 1st two weeks after us

tps://youtu.be/iZfrnBxUTVg

28 11

**D** 

228

Hus are place up of shin since last. Most. Occurred i mid arby (13-14) No areall quest reaction Me was five days early and quite hearing aire Last usif. Sheeping OK Still having to take propendol. Still hus so called SVT. Has not been off Propandol nine hast visit. feels dawa haby way through cycle. SLE symptons have been quieter. hast main bout of SV.T was prior to Naga. But gettig mild flutlerips. Times She is prightered of eventing herself. 32 201 Harrit taken repeat dose of in event of detensation back will came early appointed with 4th REVIEW stiffness in lenders 1/52 priver to mp. Symptoms cleaves & with omet of flow. No flave prior do Hents period. Period have been hearing this month + last. Stopped Propandol. Now strepped stensis Just a Pluquant + bouter No ren symptoms anning. Feels well is herself. Some